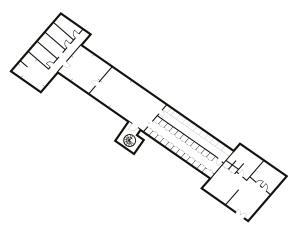

## **KEY FACTS**

Dimensions: 10m x 5.3m / 32.9 x 17.3ft Total Area: 61 m<sup>2</sup> / 657 ft<sup>2</sup> Ceiling height: 2.3m Location: Basement

## thestaffordlondon.com

✓ @StaffordLondon f TheStaffordLondon 
I6-I8 St James's Place London SWIA INJ United Kingdom
T +44 (0)20 7518 II04 E meetingsandevents@thestaffordlondon.com

| LAYOUT      | CAPACITY |
|-------------|----------|
| Oval Table  | 32       |
| Round Table | 24 (3x8) |
| E-Shape     | 44       |
| Boardroom   | 32       |
| Theatre     | 40       |
| Cabaret     | l8 (3x6) |
| Classroom   | 24       |
| Standing    | 75       |