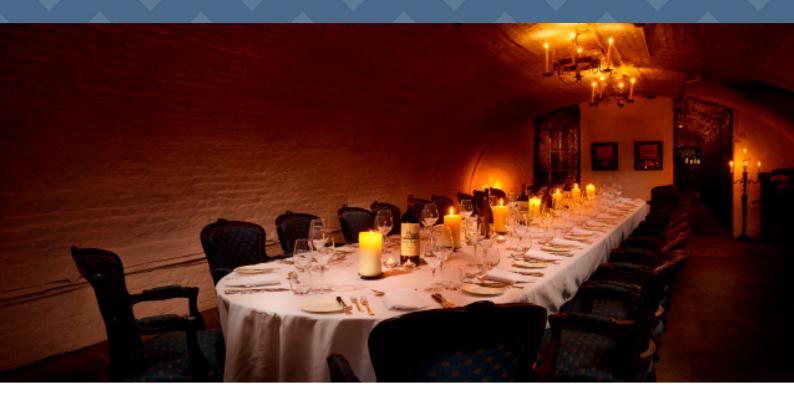

## THE WINE CELLARS

The Stafford London's vaulted wine cellars are a perfect backdrop for a unique event.

Exclusive wine tasting events offer an enlightening experience for wine lovers of any level. The candlelit tour takes guests through the entire collection, with Gino Nardella on hand to answer any questions.

For a truly special occasion, the Wine Cellars can be hired for private dining groups of up to 44, with the atmospheric candlelit surroundings proving particularly popular for intimate wedding parties or family celebrations.

## HIGHLIGHTS

- 380-year old Wine Cellar housing over 8,000 bottles of wine, steeped in history with WWII museum with original memorabilia
- Selection of meeting, private dining and wine tasting packages with Master Sommelier, Gino Nardella